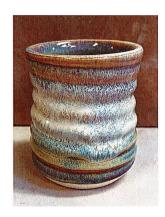

GLW30 Cinnamon

GS409 Purple

These 3 pots use the TD514 Milk & Honey **UNDER** the top glaze ... you can see the flow!

PG602 Incredible Black CC535 Trail Mix Cinnamon

TD510 Halo Purple CC552 Mazama Red

GLW46 Northern Lights CC535D Dark Chocolate