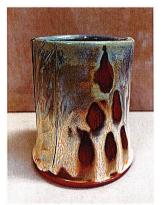

TD514 Milk & Honey OVER GLW46 Northern Lights CC529 White Salmon Clay

TD510 Halo Purple OVER TD514 Milk & Honey CC529 White Salmon Clay

TD514 Milk & Honey OVER GLW46 Northern Light -- heavy application --CC529 White Salmon Clay