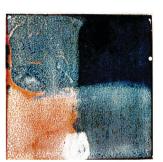

**NEW** Combo Mambos with TD514 Milk & Honey ... each of the two glazes can be viewed over and under. The diagonal corners show each 'true' glaze color.

GLW34 Ohata

TD510 Halo Purple

GLW46 Northern Lights

PG602 Incredible Black

PG607 Nassau Blue

TD511 Purple Velvet

PG648 Maroon

TD503 Tidal Pool

MORE Combo Mambos with TD514 Milk & Honey ...

PG642 Blizzard Blue

TD504 Blue Dusk