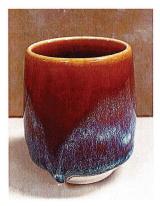

agonal corners show each 'true' glaze color.



GLW34 Ohata



TD510 Halo Purple



GLW46 Northern Lights



PG602 Incredible Black



PG607 Nassau Blue



TD511 Purple Velvet



PG648 Maroon



TD503 Tidal Pool

MORE Combo Mambos with TD514 Milk & Honey ...



PG642 Blizzard Blue



TD504 Blue Dusk



GLW30 Cinnamon



GS409 Purple

These 3 pots use the TD514 Milk & Honey **UNDER** the top glaze ... you can see the flow!



PG602 Incredible Black CC535 Trail Mix Cinnamon



TD510 Halo Purple CC552 Mazama Red



GLW46 Northern Lights CC535D Dark Chocolate



TD514 Milk & Honey OVER GLW46 Northern Lights CC529 White Salmon Clay



TD510 Halo Purple OVER TD514 Milk & Honey CC529 White Salmon Clay



TD514 Milk & Honey OVER GLW46 Northern Light -- heavy application --CC529 White Salmon Clay



TD514 Milk & Honey OVER PG651 Mottled Brown CC519 Silver Falls Clay