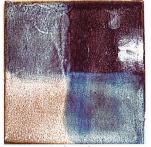

PG602 Incredible Black

PG607 Nassau Blue

TD511 Purple Velvet

PG648 Maroon

TD503 Tidal Pool

MORE Combo Mambos with TD514 Milk & Honey ...

PG642 Blizzard Blue

TD504 Blue Dusk

GLW30 Cinnamon

GS409 Purple

These 3 pots use the TD514 Milk & Honey **UNDER** the top glaze ... you can see the flow!

PG602 Incredible Black CC535 Trail Mix Cinnamon

TD510 Halo Purple CC552 Mazama Red

GLW46 Northern Lights CC535D Dark Chocolate