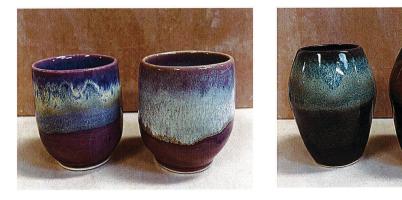

Two more ^5 vs ^6 variations as combos: On the left ^5, on the right ^6.

Left is PG611 Grape with TD514 Milk & Honey over the top.

Right is PG602 Incredible Black with TD514 Milk & Honey over the top.

The clay is Silver Falls Porcelain.