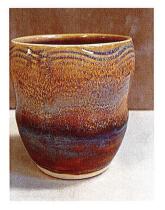

TD514 Milk & Honey OVER GLW46 Northern Lights CC529 White Salmon Clay

TD510 Halo Purple OVER TD514 Milk & Honey CC529 White Salmon Clay

TD514 Milk & Honey OVER GLW46 Northern Light -- heavy application --CC529 White Salmon Clay