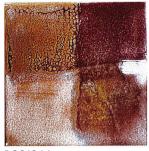

**NEW** Combo Mambos with TD514 Milk & Honey ... each of the two glazes can be viewed over and under. The diagonal corners show each 'true' glaze color.

GLW34 Ohata

TD510 Halo Purple

GLW46 Northern Lights

PG602 Incredible Black

PG607 Nassau Blue

TD511 Purple Velvet

PG648 Maroon

TD503 Tidal Pool

MORE Combo Mambos with TD514 Milk & Honey ...

PG642 Blizzard Blue

TD504 Blue Dusk