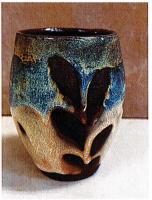

## NEW TD514 Milk & Honey ^5-6 Glaze

TD514 Milk & Honey glaze is many things! As we have been unable to get a very popular glaze that comes from Amaco, we have explored the possibility of creating our own version of this lovely glaze that offers a wide variety color responses and interactions. It can be golden honey yellow to a creamy white with flecks of orange. The thickness of your application as well as the temperature and speed of your firing make a difference. The 2 cups above illustrate the variations; on the left it was fired to ^5, on the right fired to ^6. The max temp is ^6, as you will see in some of our samples, it will move!