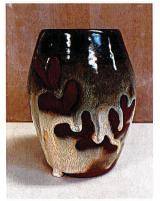

GLW30 Cinnamon

GS409 Purple

These 3 pots use the TD514 Milk & Honey **UNDER** the top glaze ... you can see the flow!

PG602 Incredible Black CC535 Trail Mix Cinnamon

TD510 Halo Purple CC552 Mazama Red

GLW46 Northern Lights CC535D Dark Chocolate