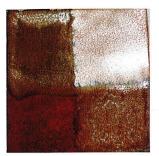

**NEW** Combo Mambos with TD514 Milk & Honey ... each of the two glazes can be viewed over and under. The diagonal corners show each 'true' glaze color.

GLW34 Ohata

TD510 Halo Purple

GLW46 Northern Lights

PG602 Incredible Black

PG607 Nassau Blue

TD511 Purple Velvet

PG648 Maroon

TD503 Tidal Pool

MORE Combo Mambos with TD514 Milk & Honey ...

PG642 Blizzard Blue

TD504 Blue Dusk