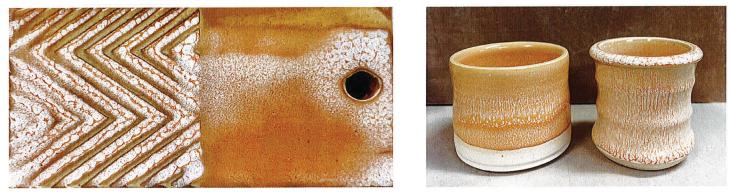

## NEW TD514 Milk & Honey ^5-6 Glaze

TD514 Milk & Honey glaze is many things! As we have been unable to get a very popular glaze that comes from Amaco, we have explored the possibility of creating our own version of this lovely glaze that offers a wide variety color responses and interactions. It can be golden honey yellow to a creamy white with flecks of orange. The thickness of your application as well as the temperature and speed of your firing make a difference. The 2 cups above illustrate the variations; on the left it was fired to ^5, on the right fired to ^6. The max temp is ^6, as you will see in some of our samples, it will move!