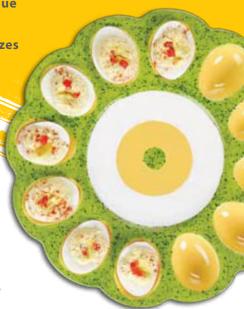

## **Devilish Delight**

Materials Needed:

Duncan® Oh Four® Bisque 29053 Deviled Egg Dish

Duncan® Envision® Glazes IN 1053 Harvest IN 1653 Downright White

Duncan® Envision® Glazes Sprinkles™ **IN 1210 Light Kiwi Sprinkles** 

## Instructions:

- 1. Wipe ware with damp sponge to remove bisque dust.
- 2. Using pencil and circle pattern, create a small circle in the very center of dish, then create a larger circle around small circle as shown.
- Using the No. 6 Round, fill in small circle in center with three coats of Light Kiwi Sprinkles.
- 4. Use the No. 10 Round to brush three coats of **Light Kiwi Sprinkles** around egg indents as shown. Tip: If glaze is accidentally brushed into indents, use a damp sponge or wet brush to wipe away glaze for a clean surface.
- 5. Load the No. 6 Round with **Harvest** and brush three coats onto the circular area around the small circle in the center of dish and the egg indents.
- 6. Use the No. 10 and No. 6 Rounds as needed to fill in the remaining area on center of dish with **Downright White**. Let dry.
- 7. Use the Fan Glaze to brush three coats of **Light Kiwi Sprinkles** onto entire backside of dish. Let dry completely.
- 8. Stilt and fire to cone 06.